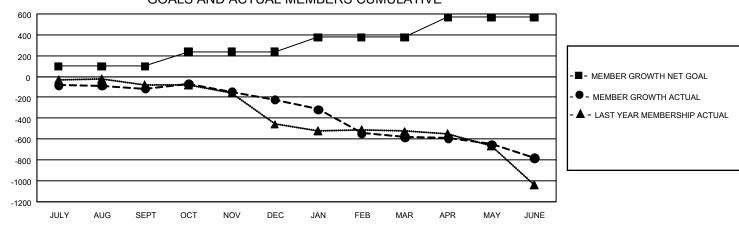

## GMT Constitutional Area 1, Group N

REPORT DOES NOT INCLUDE CLUBS IN UNDISTRICTED AREAS.

| Clubs         |                       |           |               | Members       |                        |                         |                                                    |  |  |
|---------------|-----------------------|-----------|---------------|---------------|------------------------|-------------------------|----------------------------------------------------|--|--|
|               | RESULTS FOR 2020-2021 |           |               |               | RESULTS FOR 2020-2021  |                         |                                                    |  |  |
| QUARTER       | NEW CLUB GOAL         | NEW CLUBS | DROPPED CLUBS | QUARTER MEME  | BER GROWTH NET<br>GOAL | MEMBER GROWTH<br>ACTUAL | DROPPED<br>MEMBERS ACTUAL<br>(including transfers) |  |  |
| JULY/AUG/SEPT | 6                     | 2         | 7             | JULY/AUG/SEPT | 99                     | 244                     | 336                                                |  |  |
| OCT/NOV/DEC   | 15                    | 1         | 3             | OCT/NOV/DEC   | 138                    | 378                     | 459                                                |  |  |
| JAN/FEB/MAR   | 18                    | 0         | 18            | JAN/FEB/MAR   | 138                    | 249                     | 513                                                |  |  |
| APR/MAY/JUNE  | 18                    | 2         | 3             | APR/MAY/JUNE  | 192                    | 427                     | 597                                                |  |  |