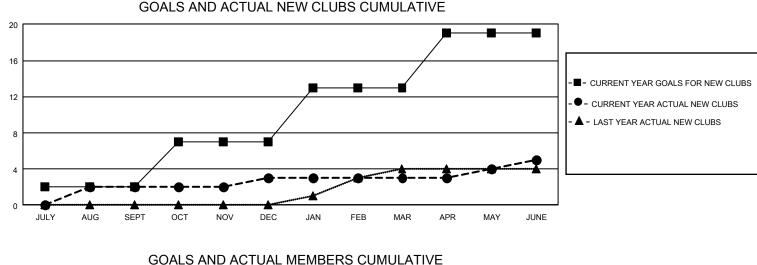

## GMT Constitutional Area 1, Group N

REPORT DOES NOT INCLUDE CLUBS IN UNDISTRICTED AREAS.

| Clubs         |                       |           |               | Members       |                        |                         |                                                    |  |  |
|---------------|-----------------------|-----------|---------------|---------------|------------------------|-------------------------|----------------------------------------------------|--|--|
|               | RESULTS FOR 2020-2021 |           |               |               | RESULTS FOR 2020-2021  |                         |                                                    |  |  |
| QUARTER       | NEW CLUB GOAL         | NEW CLUBS | DROPPED CLUBS | QUARTER MEME  | BER GROWTH NET<br>GOAL | MEMBER GROWTH<br>ACTUAL | DROPPED<br>MEMBERS ACTUAL<br>(including transfers) |  |  |
| JULY/AUG/SEPT | 6                     | 2         | 7             | JULY/AUG/SEPT | 99                     | 244                     | 336                                                |  |  |
| OCT/NOV/DEC   | 15                    | 1         | 3             | OCT/NOV/DEC   | 138                    | 378                     | 459                                                |  |  |
| JAN/FEB/MAR   | 18                    | 0         | 18            | JAN/FEB/MAR   | 138                    | 249                     | 513                                                |  |  |
| APR/MAY/JUNE  | 18                    | 2         | 3             | APR/MAY/JUNE  | 192                    | 427                     | 597                                                |  |  |